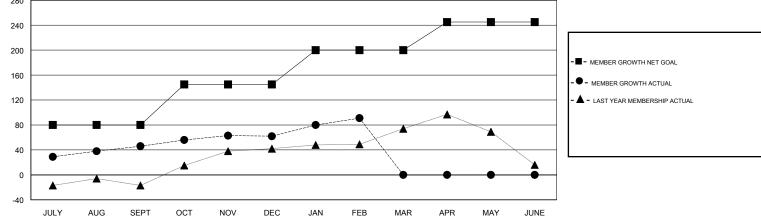

### GMT CA

| Clubs                 |               |           |               | Members               |                           |                         |                                                    |
|-----------------------|---------------|-----------|---------------|-----------------------|---------------------------|-------------------------|----------------------------------------------------|
| RESULTS FOR 2018-2019 |               |           |               | RESULTS FOR 2018-2019 |                           |                         |                                                    |
| QUARTER               | NEW CLUB GOAL | NEW CLUBS | DROPPED CLUBS | QUARTER               | MEMBER GROWTH NET<br>GOAL | MEMBER GROWTH<br>ACTUAL | DROPPED<br>MEMBERS ACTUAL<br>(including transfers) |
| JULY/AUG/SEPT         | 2             | 1         | 0             | JULY/AUG/SEPT         | 80                        | 143                     | 86                                                 |
| OCT/NOV/DEC           | 1             | 0         | 0             | OCT/NOV/DEC           | 65                        | 58                      | 41                                                 |
| JAN/FEB/MAR           | 1             | 0         | 0             | JAN/FEB/MAR           | 55                        | 52                      | 19                                                 |
| APR/MAY/JUNE          | 1             | 0         | 0             | APR/MAY/JUNE          | 45                        | 0                       | 0                                                  |