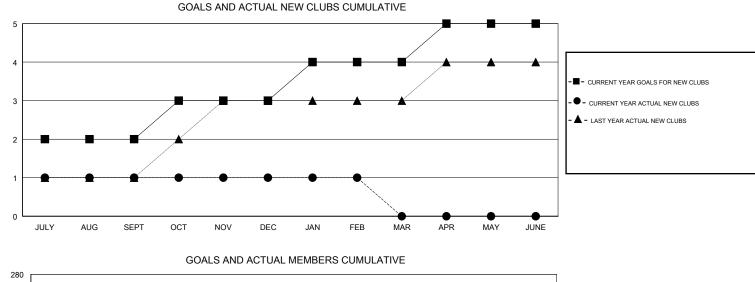

### GMT CA

| Clubs                 |               |           |               | Members               |                           |                         |                                                    |
|-----------------------|---------------|-----------|---------------|-----------------------|---------------------------|-------------------------|----------------------------------------------------|
| RESULTS FOR 2018-2019 |               |           |               | RESULTS FOR 2018-2019 |                           |                         |                                                    |
| QUARTER               | NEW CLUB GOAL | NEW CLUBS | DROPPED CLUBS | QUARTER               | MEMBER GROWTH NET<br>GOAL | MEMBER GROWTH<br>ACTUAL | DROPPED<br>MEMBERS ACTUAL<br>(including transfers) |
| JULY/AUG/SEPT         | 2             | 1         | 0             | JULY/AUG/SEPT         | 80                        | 143                     | 86                                                 |
| OCT/NOV/DEC           | 1             | 0         | 0             | OCT/NOV/DEC           | 65                        | 58                      | 41                                                 |
| JAN/FEB/MAR           | 1             | 0         | 0             | JAN/FEB/MAR           | 55                        | 52                      | 19                                                 |
| APR/MAY/JUNE          | 1             | 0         | 0             | APR/MAY/JUNE          | 45                        | 0                       | 0                                                  |